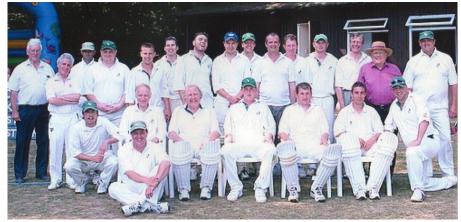

Captain: C. Beaumont Captain: M. Clark
Vice Captain: M. Clark
Vice Captain: Paul Withams

The club was once again in division one of the Mid Bucks League, finishing the season in 4<sup>th</sup> position. (See Tables)

Chesham Bois:

P. Withams, R. Kemp, P. Ashwell, M. Clark, Jed. O'Brien, M. Adams, R. Jacobs, R. Pusey, J. Waite, J. Dickinson and R. Beeson.