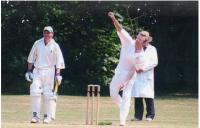

## The Bois go through in Cup

CHESHAM Bois beat Lacey Green on Sunday by 13 runs in their first-round Village Cup

game.

Phil Ashwell (right) was the mainstay of the innings with a powerful 96, Ross Kemp scored a brisk but controlled 56 as Bois made 219-9 off their allotted 40 overs.

a brisk but controlled 36 as Bois made 219-9 off their allotted 40 overs.

Lacey Green lost wickets at regular intervals, Richard Pusey claiming three scalps, and required 17 off the final over. Mike Adams held his nerve and only conceded four runs to allow Bois to close out the game.