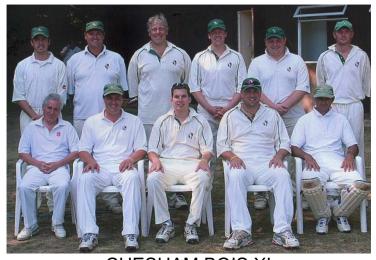

Chesham Bois:

P. Withams, R. Kemp, P. Ashwell, M. Clark, Jed. O'Brien, M. Adams, R. Jacobs, R. Pusey, J. Waite, J. Dickinson and R. Beeson.