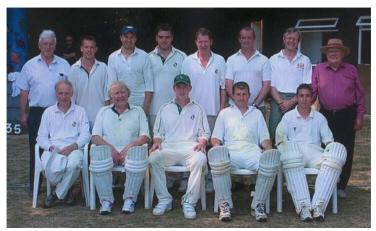

Captain: C. Beaumont Captain: M. Clark
Vice Captain: M. Clark
Vice Captain: Paul Withams

The club was once again in division one of the Mid Bucks League, finishing the season in 4<sup>th</sup> position. (See Tables)

Chesham Bois:

P. Withams, R. Kemp, P. Ashwell, M. Clark, Jed. O'Brien, M. Adams, R. Jacobs, R. Pusey, J. Waite, J. Dickinson and R. Beeson.